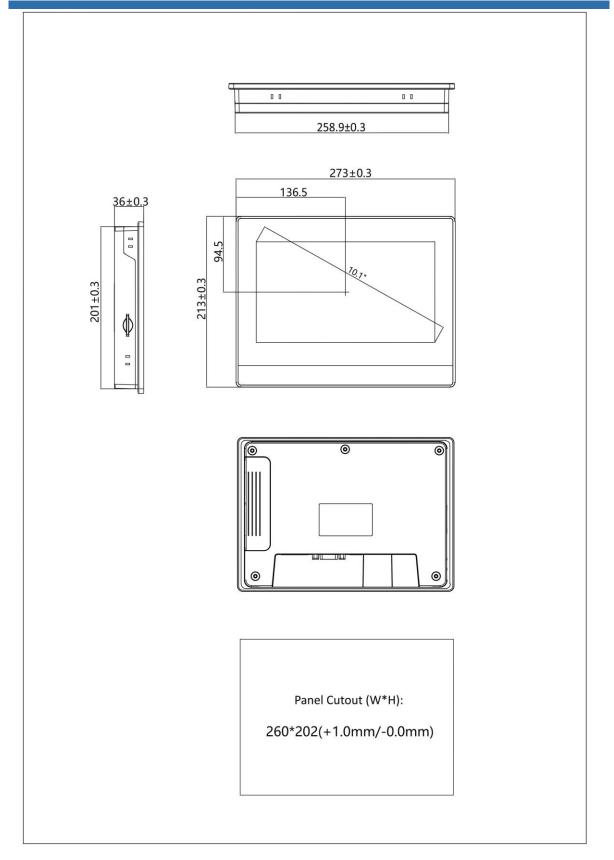

|                | Weight               | About 890g                                                |  |



#### Wiring definition





#### Size FE6100WE





#### Size FE6100W





#### **Contact us**

## Shanghai (R&D Center)

| Room 804, Lane 1688, North |                                         |               |
|----------------------------|-----------------------------------------|---------------|
| Guoquan                    | Road,                                   | Yangpu        |
| District, Shanghai, China  |                                         |               |
| +86-21-686                 | 83993                                   |               |
| +86-21-6510                | )7569                                   |               |
|                            | Guoquan<br>District, Shar<br>+86-21-686 | Guoquan Road, |

#### Suzhou

Wuxi

| Address: | Room 915, Ricky Building,  |
|----------|----------------------------|