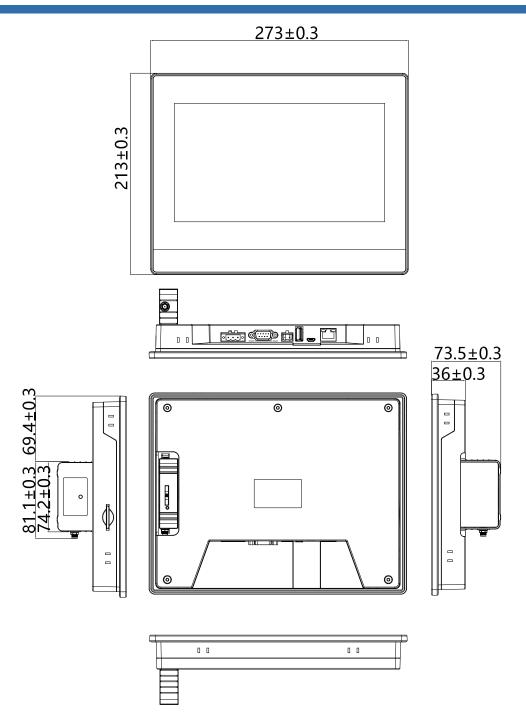

|                | Weight               | About 890g                                                |  |



#### Wiring definition





#### Size FE6100WE





#### Size FE6100W





#### **Contact us**

## Shanghai (R&D Center)

| Room 804, Lane 1688, North |                                         |               |
|----------------------------|-----------------------------------------|---------------|
| Guoquan                    | Road,                                   | Yangpu        |
| District, Shanghai, China  |                                         |               |
| +86-21-686                 | 83993                                   |               |
| +86-21-6510                | )7569                                   |               |
|                            | Guoquan<br>District, Shar<br>+86-21-686 | Guoquan Road, |

#### Suzhou

Wuxi

| Address: | Room 915, Ricky Building,  |
|----------|----------------------------|
|          | No.668,Yu