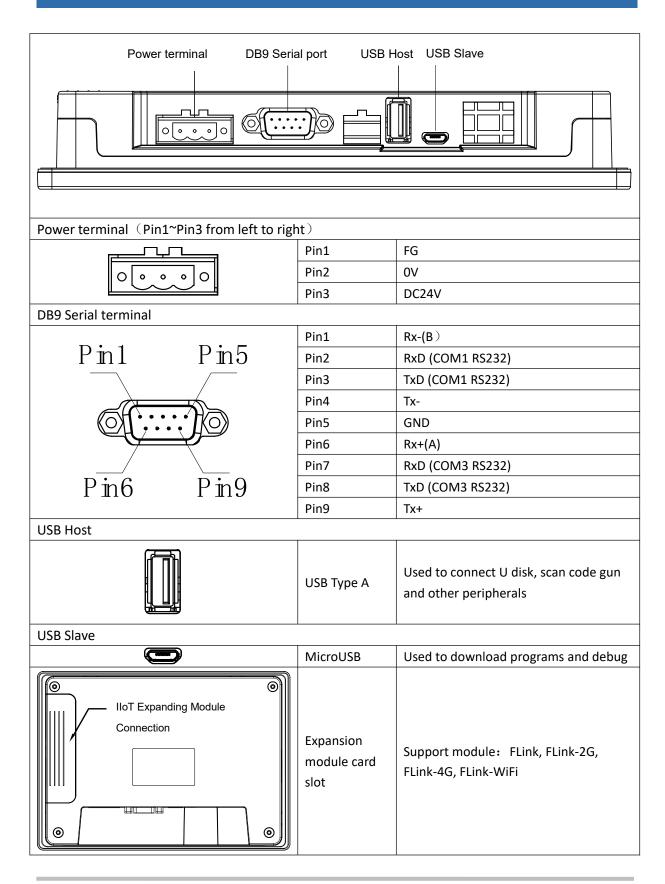

|                | Weight               | About 890g                                                |  |



#### Wiring definition





#### Size FE6100WE





#### Size FE6100W





#### **Contact us**

## Shanghai (R&D Center)

| Room 804, Lane 1688, North |                                         |               |
|----------------------------|-----------------------------------------|---------------|
| Guoquan                    | Road,                                   | Yangpu        |
| District, Shanghai, China  |                                         |               |
| +86-21-686                 | 83993                                   |               |
| +86-21-6510                | )7569                                   |               |
|                            | Guoquan<br>District, Shar<br>+86-21-686 | Guoquan Road, |

#### Suzhou

Wuxi

| Address: | Room 915, Ricky Building,  |
|----------|-----